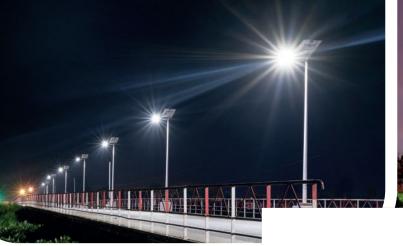

## A TAILOR-MADE SOLAR SOLUTION THANKS TO OUR TECHNICAL SIZING

On the expected application depends the sizing of your solar lighting solution.

This is why we put the support at the heart of our project approach and we help you from the statement of your need to the definition of the best technical solution. Design and aesthetics besides.

# PHOTOMETRIC study to:

- Decide on lighting power
- Optimise the number of lighting poles
- Respect the applicable recommendations and norms (EN13201, decree of 27/12/2018 about light pollution)

# An ENERGY study to:

- Decide on lighting scenarios
- Size the power of the solar panel
- Size the battery capacity and guarantee its autonomy according to the defined operating

# MECHANICAL study to:

- Adapt pole technical characteristics and its concrete foundation according to its environment
- Install safely and durably the lighting pole

And many options such as remote management