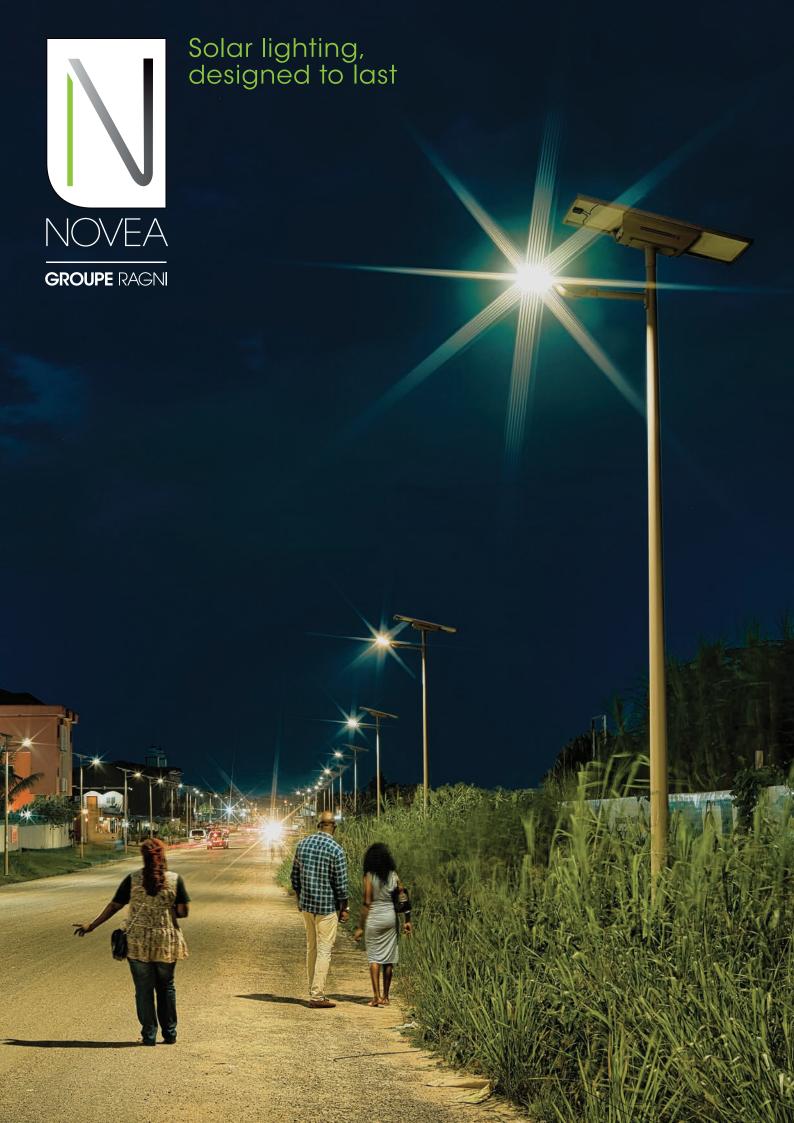

### **OUR PRODUCTS, DESIGNED TO LAST**

### Solar panel

High performance, self-cleaning,optimal tilt. Service life > 25 years

Very high performance: until 180lm/W, IP66 IK08. 2 200 K to 4 000 K Service life > 20 ans Ragni range

Solar lighting, designed to last